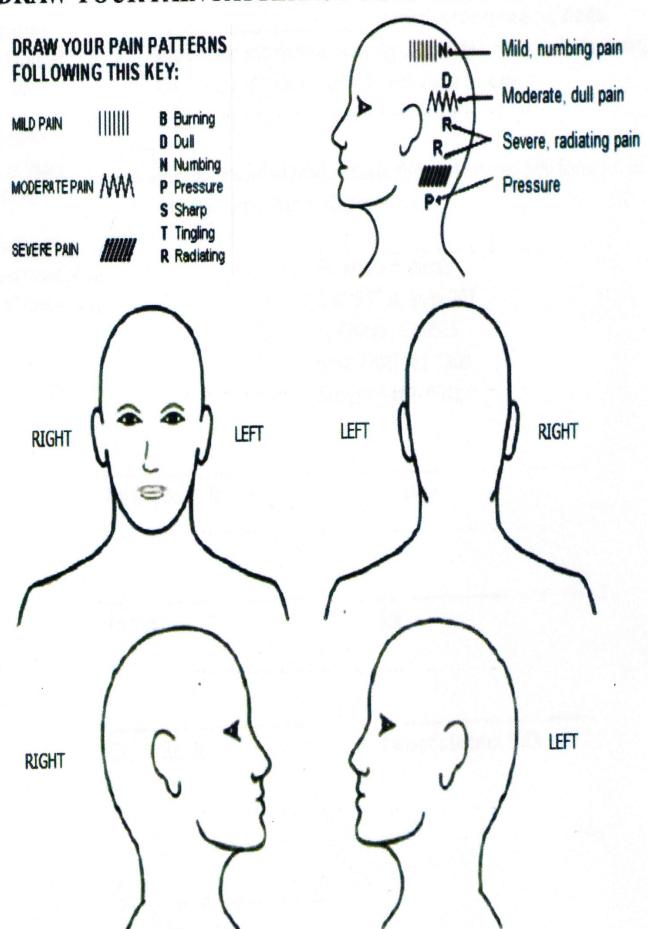

| Have you ever had pain in either jaw joint?                                 |   | Ν                    | Is your nose stuffed when you don't have a cold Y            |      | Y N |  |
| Does your jaw ache when you open wide?                                      |   | Ν                    | Have you been diagnosed with sleep apnea                     | a? Y | N   |  |
| , ,                                                                         |   |                      | Have you had a sleep study done at a sleep clinic (hospital) |      |     |  |
|                                                                             |   |                      |                                                              | Υ    | N   |  |

Trauma

## DRAW YOUR PAIN PATTERNS FOLLOWING THIS KEY